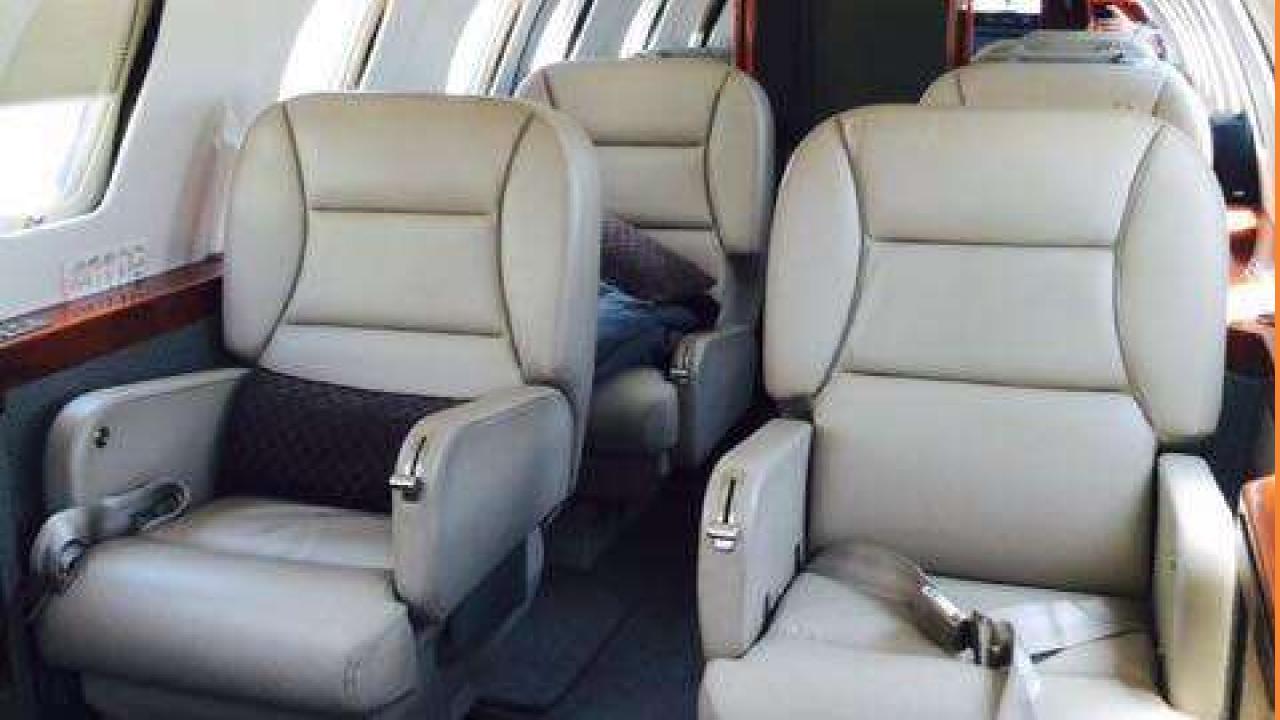

**Aircraft:** Cessna Citation III

**Registration:** N306PA

Serial Number: 0053

**Aircraft Total Time:** 11,330 Hours

**Landings:** 10,869

**Year:** 1984

#### **ADDITIONAL EQUIPMENT**

Sunstrand Auxiliary Power Unit
Custom Right-hand Closet and Jeppesen Storage
TAS/SAT/TAT
Dual 44 amp Batteries
Battery Temp Monitor
Fuel Quantity Totalizer
76 cubic Foot Oxygen System
EROS Crew Oxygen Masks
Dual Digital Clocks
Two Custom Pyramid Bar's for Glassware Storage