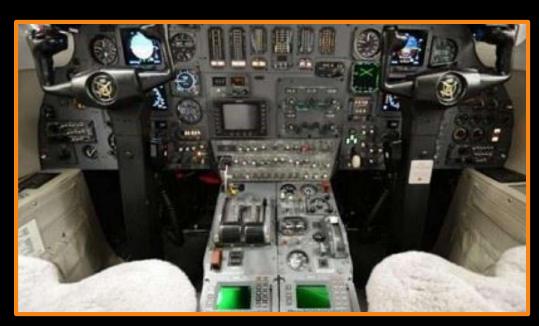

#### **AVIONICS**

Honeywell FourTube Electronic Flight InstrumentationSystem (EFIS)

Dual Universal UNS-1M Flight Systems w/GPS

Dual Collins VHF 22A

**Dual Collins VIR 32A** 

Dual Collins ADF 60

Dual Collins DME 42Primus 800 Color Radar

King KHF 950 High Frequency

Allied -Signal TCAS II System

Fairchild CVR

Wulfsberg Flitefone VI

Dual Bendix/King Mode S Transponders

Sperry SPZ 650 Autopilot

Allied Signal GPWS

Collins VNAV

Dual Sperry C-14D

Dual Collins 332C10 RMI

Sperry AA300 Radar Altimeter J.E.T. 2" w/ Battery Pack

**Sperry Comparator Monitor** 