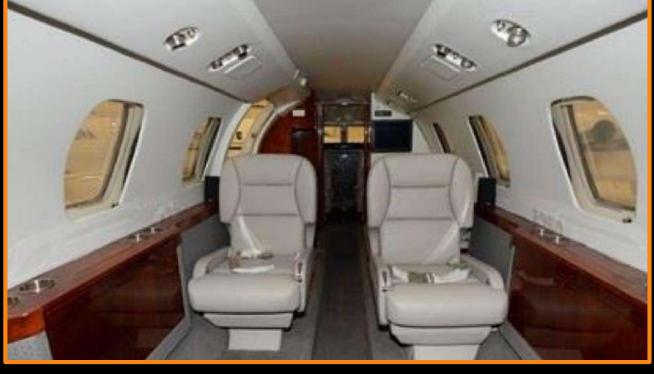

**Aircraft:** Cessna Citation III

**Registration:** N306PA

Serial Number: 0053

**Aircraft Total Time:** 11,330 Hours

**Landings:** 10,869

**Year:** 1984