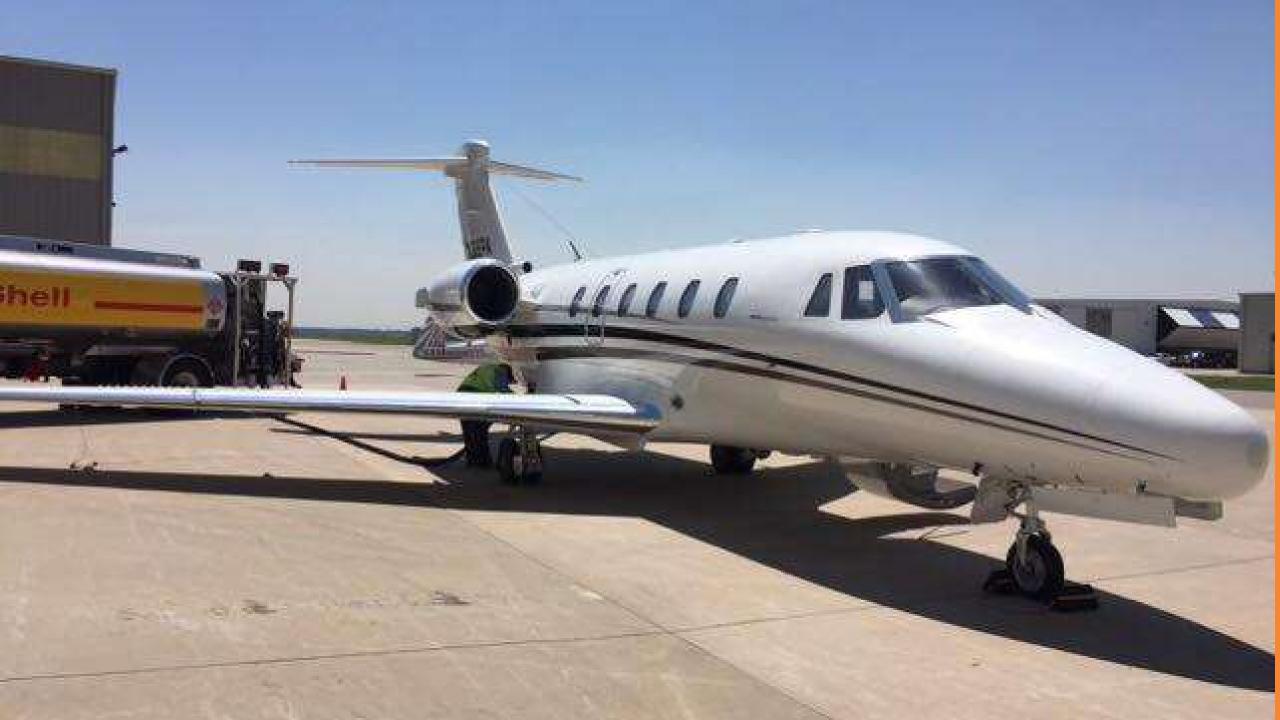

**Aircraft:** Cessna Citation III

**Registration:** N306PA

Serial Number: 0053

**Aircraft Total Time:** 11,330 Hours

**Landings:** 10,869

**Year:** 1984