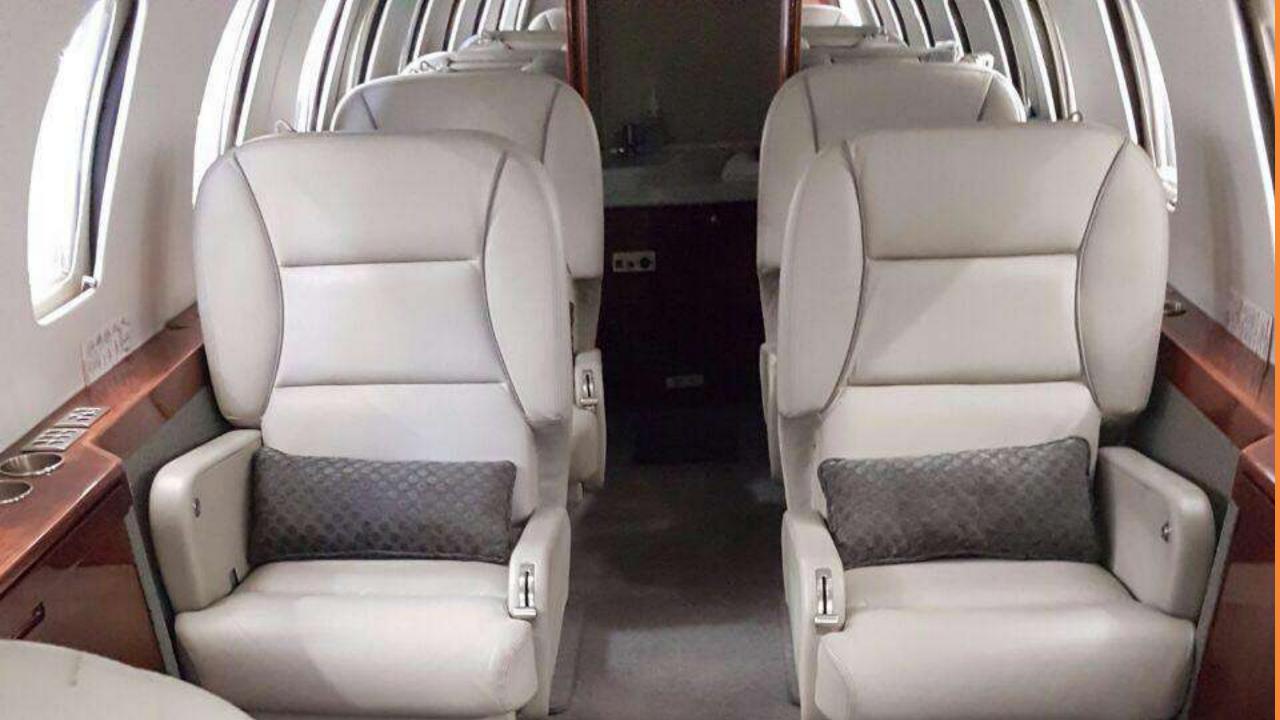

**Aircraft:** Cessna Citation III

**Registration:** N306PA

Serial Number: 0053

**Aircraft Total Time:** 11,330 Hours

**Landings:** 10,869

**Year:** 1984

#### **ADDITIONAL EQUIPMENT**

Sunstrand Auxiliary Power Unit
Custom Right-hand Closet and Jeppesen Storage
TAS/SAT/TAT
Dual 44 amp Batteries
Battery Temp Monitor
Fuel Quantity Totalizer
76 cubic Foot Oxygen System
EROS Crew Oxygen Masks
Dual Digital Clocks
Two Custom Pyramid Bar's for Glassware Storage