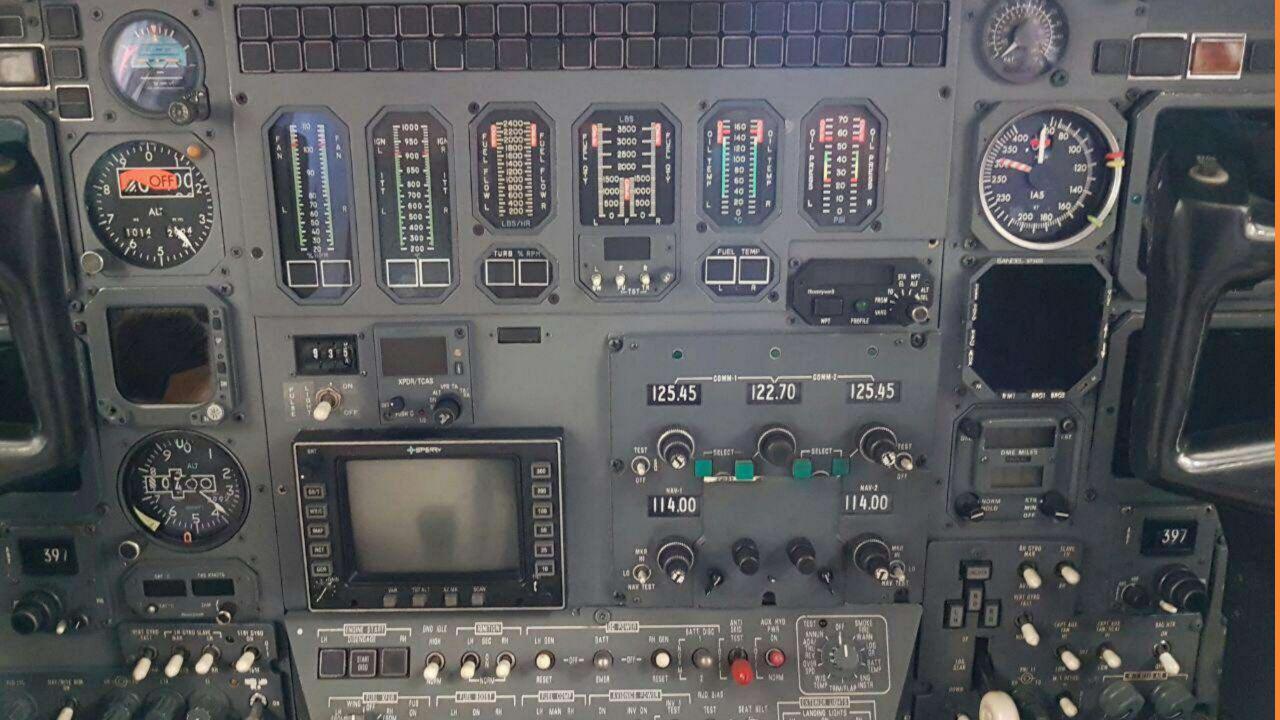

#### **ENGINES & APU**

Engines: Honeywell TFE731-3 Left engine Hours Since New: 10,852 Right engine Hours Since New: 10,497

Enrolled on MSP Gold

APU S/N: P-175

4,329.8 Hours Since New 3,464 Cycles Since New

#### **AVIONICS**

Honeywell FourTube Electronic Flight InstrumentationSystem (EFIS)

Dual Universal UNS-1M Flight Systems w/GPS

Dual Collins VHF 22A

**Dual Collins VIR 32A** 

Dual Collins ADF 60

Dual Collins DME 42Primus 800 Color Radar

King KHF 950 High Frequency

Allied -Signal TCAS II System

Fairchild CVR

Wulfsberg Flitefone VI

Dual Bendix/King Mode S Transponders

Sperry SPZ 650 Autopilot

Allied Signal GPWS

Collins VNAV

Dual Sperry C-14D

Dual Collins 332C10 RMI

Sperry AA300 Radar Altimeter J.E.T. 2" w/ Battery Pack

**Sperry Comparator Monitor** 