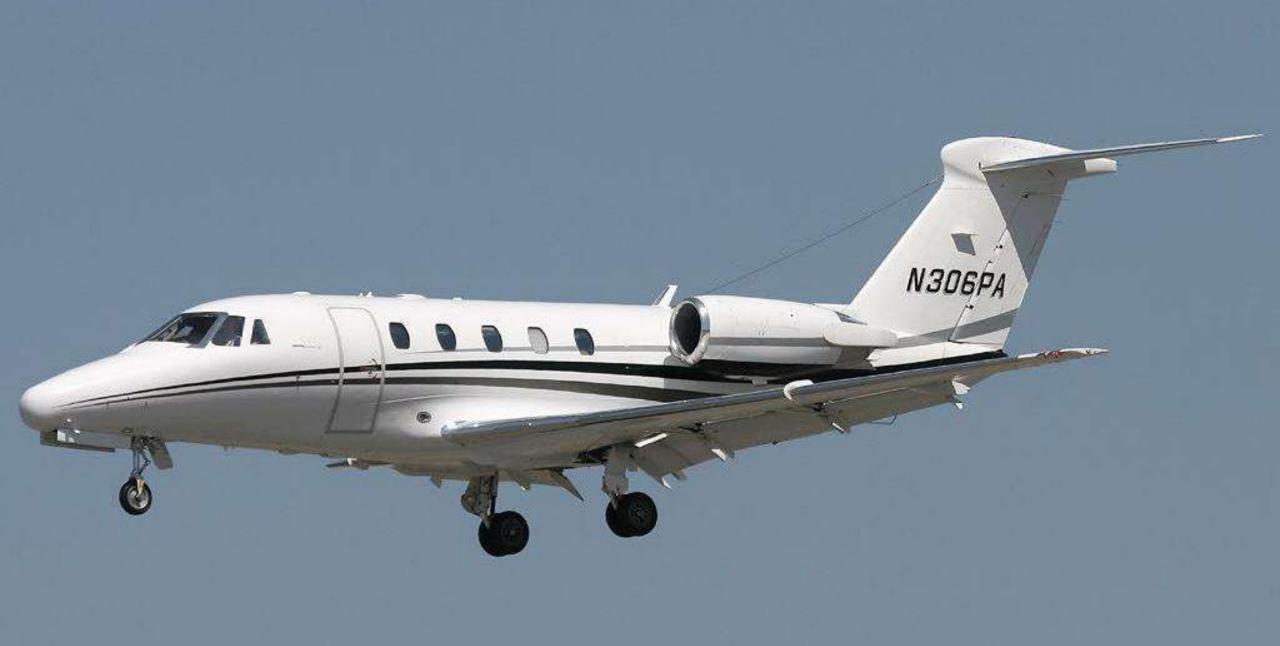

**Aircraft:** Cessna Citation III

**Registration:** N306PA

Serial Number: 0053

**Aircraft Total Time:** 11,330 Hours

**Landings:** 10,869

**Year:** 1984