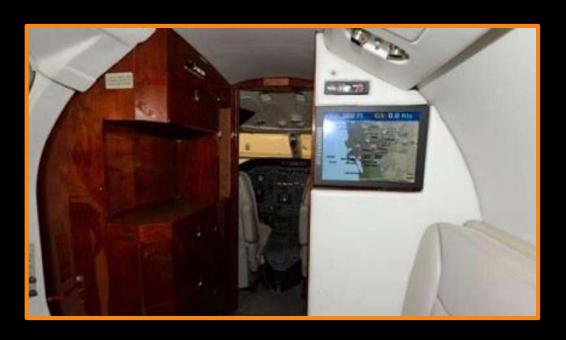

#### **ADDITIONAL EQUIPMENT**

Sunstrand Auxiliary Power Unit
Custom Right-hand Closet and Jeppesen Storage
TAS/SAT/TAT
Dual 44 amp Batteries
Battery Temp Monitor
Fuel Quantity Totalizer
76 cubic Foot Oxygen System
EROS Crew Oxygen Masks
Dual Digital Clocks
Two Custom Pyramid Bar's for Glassware Storage