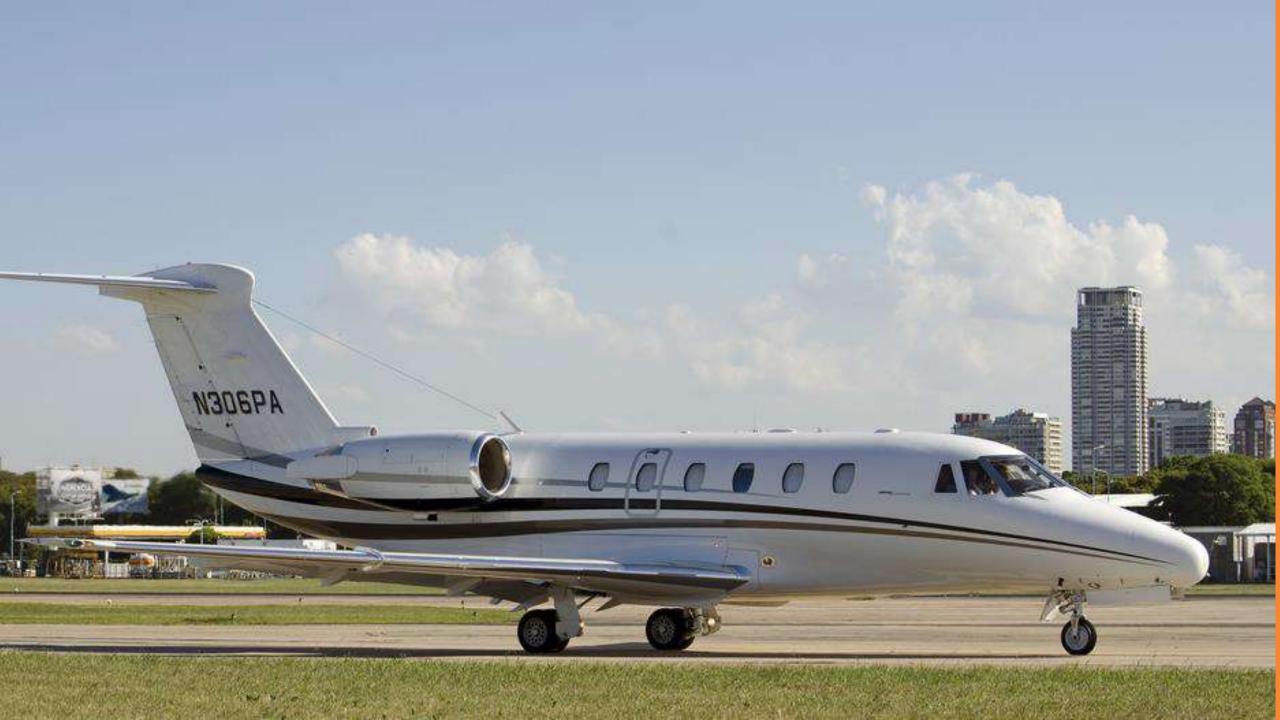

**Aircraft:** Cessna Citation III

**Registration:** N306PA

Serial Number: 0053

**Aircraft Total Time:** 11,330 Hours

**Landings:** 10,869

**Year:** 1984